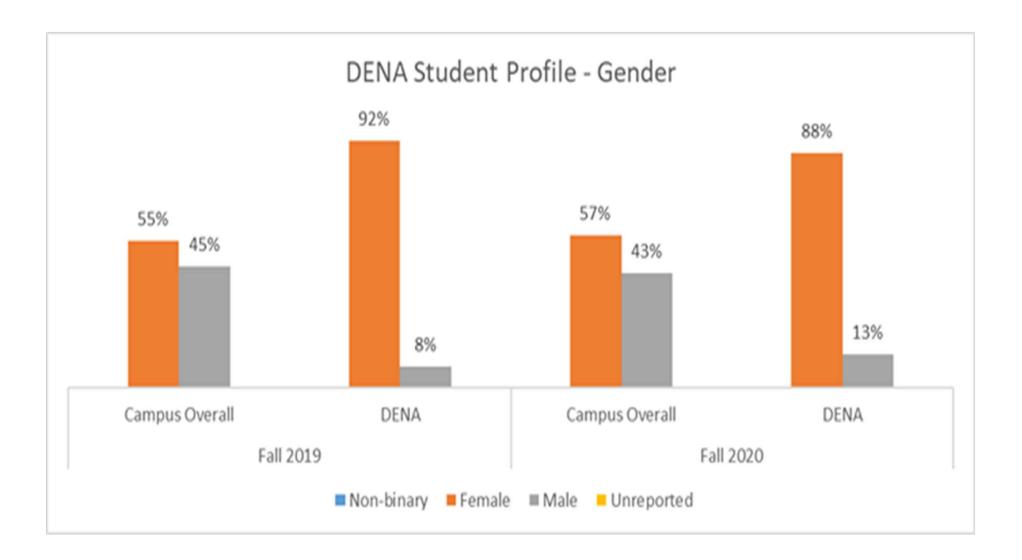

|        | United States 2020 | Mesa 2020 |
|--------|--------------------|-----------|
| Women  | 94.9               | 88        |
| Men    | 5.1                | 13        |
| White  | 75.5               | 17        |
| Black  | 6.7                | 13        |
| Asian  | 3.1                | 33        |
| Latinx | 28.9               | 38        |