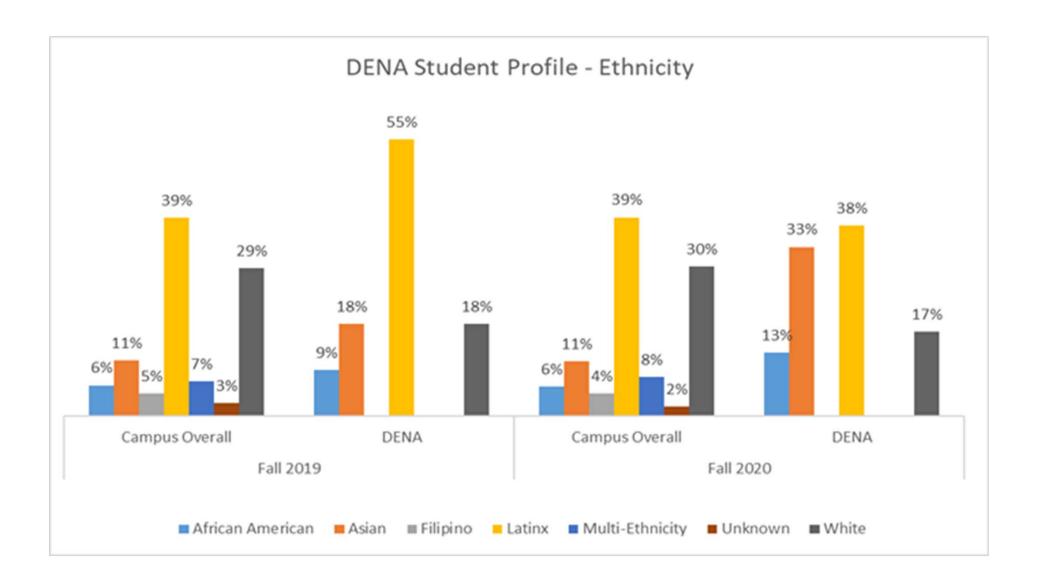

|        | United States 2020 | Mesa 2020 |
|--------|--------------------|-----------|
| Women  | 94.9               | 88        |
| Men    | 5.1                | 13        |
| White  | 75.5               | 17        |
| Black  | 6.7                | 13        |
| Asian  | 3.1                | 33        |
| Latinx | 28.9               | 38        |