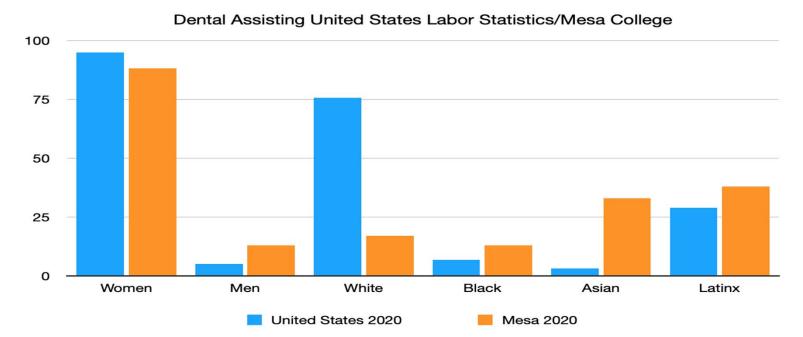

|        | United States 2020 | Mesa 2020 |
|--------|--------------------|-----------|
| Women  | 94.9               | 88        |
| Men    | 5.1                | 13        |
| White  | 75.5               | 17        |
| Black  | 6.7                | 13        |
| Asian  | 3.1                | 33        |
| Latinx | 28.9               | 38        |