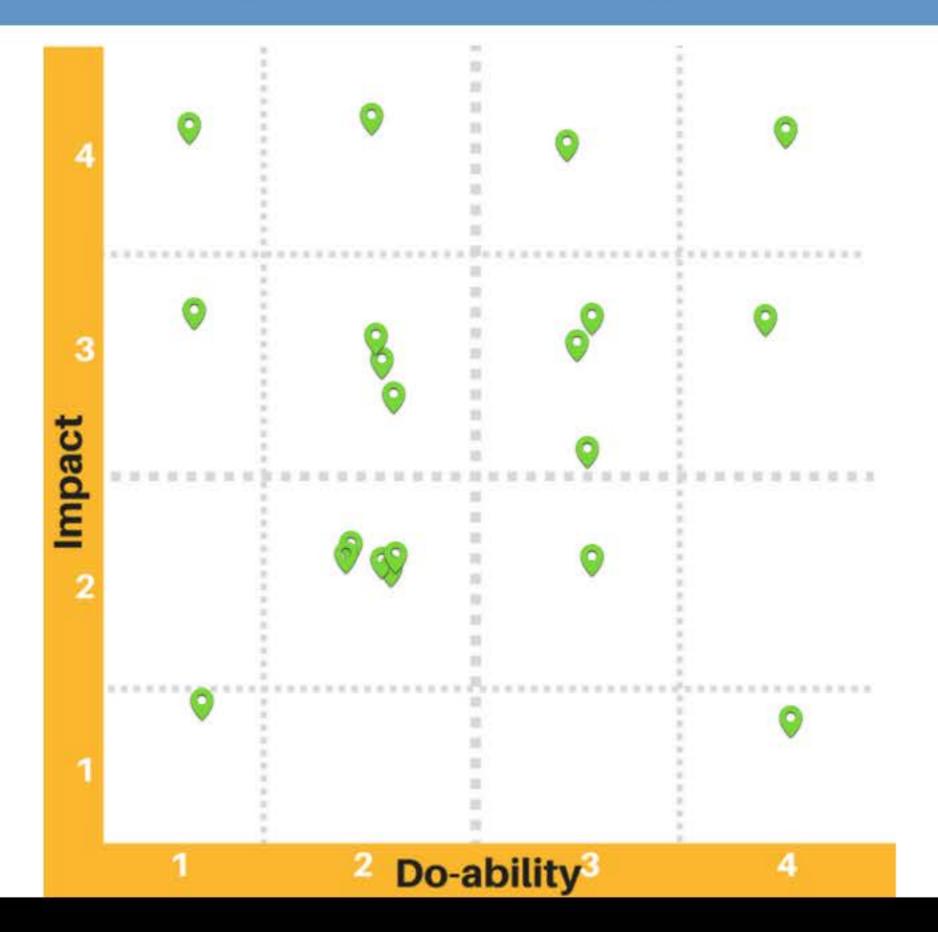

With your group, please rate "Cross-Functional Inquiry" in terms of impact (1 - 4) and do-ability (1 - 4). Click the region of the image below that matches your tables' rating.

With your group, please rate "Shared Metrics" in terms of impact (1 - 4) and do-ability (1 - 4). Click the region of the image below that matches your tables' rating.

With your group, please rate "Integrated Planning" in terms of impact (1 - 4) and doability (1 - 4). Click the region of the image below that matches your tables' rating.

With your group, please rate "Inclusive Decision-Making Structures" in terms of impact (1 - 4) and do-ability (1 - 4). Click the region of the image below that matches your tables' rating.

With your group, please rate "Intersegmental Alignment" in terms of impact (1 - 4) and do-ability (1 - 4). Click the region of the image below that matches your tables' rating.

With your group, please rate "Guided Major and Career Exploration Opportunities" in terms of impact (1 - 4) and do-ability (1 - 4). Click the region of the image below that matches your tables' rating.

With your group, please rate "Improved Basic Skills" in terms of impact (1 - 4) and do-ability (1 - 4). Click the region of the image below that matches your tables' rating.

With your group, please rate "Clear Program Requirements" in terms of impact (1 - 4) and do-ability (1 - 4). Click the region of the image below that matches your tables' rating.

With your group, rate "Proactive and Integrated Academic and Student Supports" in terms of impact (1 - 4) and do-ability (1 - 4). Click the region of the image below that matches your tables' rating.

With your group, please rate "Integrated Technology Infrastructure" in terms of impact (1 - 4) and do-ability (1 - 4). Click the region of the image below that matches your tables' rating.

With your group, please rate "Strategic Professional Development" in terms of impact (1 - 4) and do-ability (1 - 4). Click the region of the image below that matches your tables' rating.

With your group, please rate "Aligned Learning Outcomes" in terms of impact (1 - 4) and do-ability (1 - 4). Click the region of the image below that matches your tables' rating.

With your group, please rate "Assessing and Documenting Learning" in terms of impact (1 - 4) and do-ability (1 - 4). Click the region of the image below that matches your tables' rating.

With your group, please rate "Applied Learning Outcomes" in terms of impact (1 - 4) and do-ability (1 - 4). Click the region of the image below that matches your tables' rating.