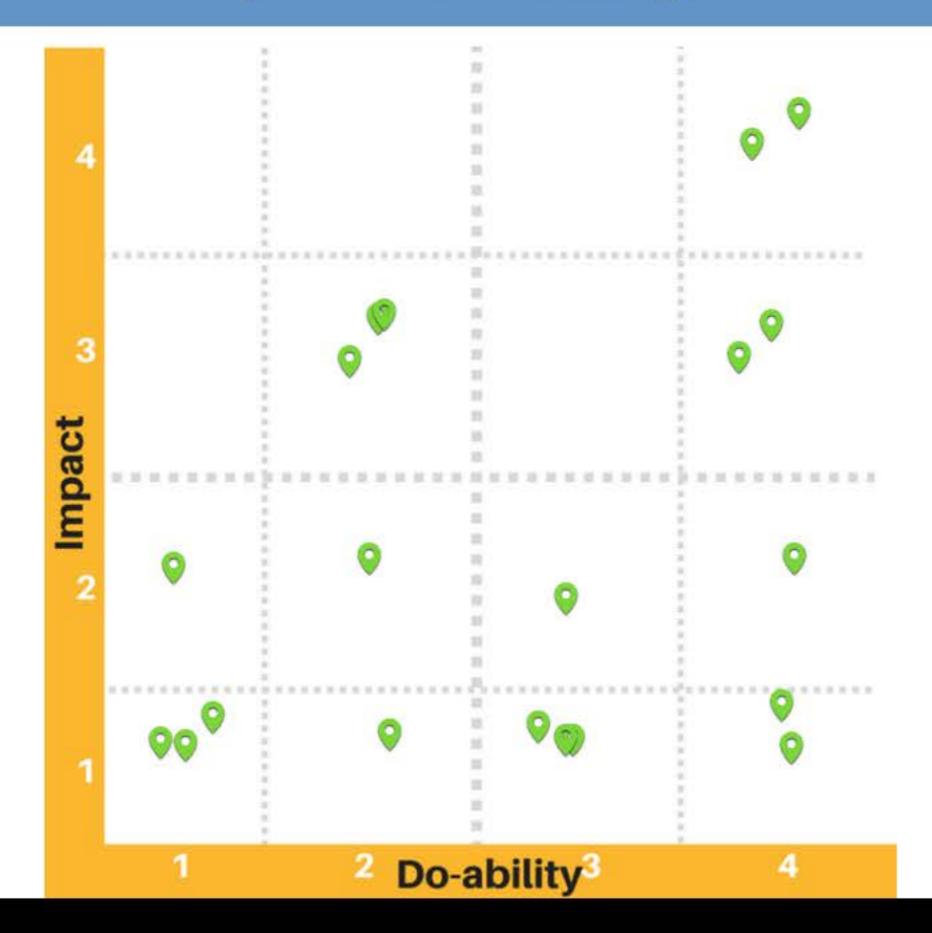

With your group, please rate "Cross-Functional Inquiry" in terms of impact (1 - 4) and do-ability (1 - 4). Click the region of the image below that matches your tables' rating.

With your group, please rate "Shared Metrics" in terms of impact (1 - 4) and do-ability (1 - 4). Click the region of the image below that matches your tables' rating.

With your group, please rate "Integrated Planning" in terms of impact (1 - 4) and doability (1 - 4). Click the region of the image below that matches your tables' rating.

With your group, please rate "Inclusive Decision-Making Structures" in terms of impact (1 - 4) and do-ability (1 - 4). Click the region of the image below that matches your tables' rating.

With your group, please rate "Intersegmental Alignment" in terms of impact (1 - 4) and do-ability (1 - 4). Click the region of the image below that matches your tables' rating.

With your group, please rate "Guided Major and Career Exploration Opportunities" in terms of impact (1 - 4) and do-ability (1 - 4). Click the region of the image below that matches your tables' rating.

With your group, please rate "Improved Basic Skills" in terms of impact (1 - 4) and do-ability (1 - 4). Click the region of the image below that matches your tables' rating.

With your group, please rate "Clear Program Requirements" in terms of impact (1 - 4) and do-ability (1 - 4). Click the region of the image below that matches your tables' rating.

With your group, rate "Proactive and Integrated Academic and Student Supports" in terms of impact (1 - 4) and do-ability (1 - 4). Click the region of the image below that matches your tables' rating.

With your group, please rate "Integrated Technology Infrastructure" in terms of impact (1 - 4) and do-ability (1 - 4). Click the region of the image below that matches your tables' rating.

With your group, please rate "Strategic Professional Development" in terms of impact (1 - 4) and do-ability (1 - 4). Click the region of the image below that matches your tables' rating.

With your group, please rate "Aligned Learning Outcomes" in terms of impact (1 - 4) and do-ability (1 - 4). Click the region of the image below that matches your tables' rating.

With your group, please rate "Assessing and Documenting Learning" in terms of impact (1 - 4) and do-ability (1 - 4). Click the region of the image below that matches your tables' rating.

With your group, please rate "Applied Learning Outcomes" in terms of impact (1 - 4) and do-ability (1 - 4). Click the region of the image below that matches your tables' rating.