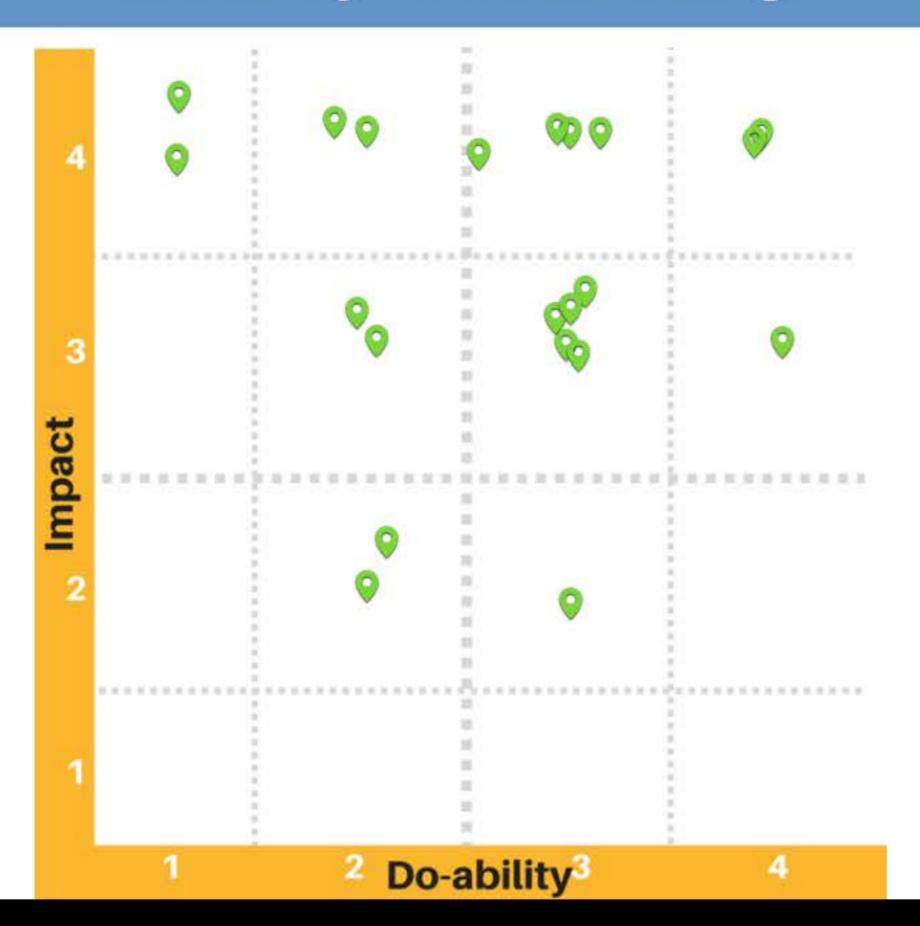

With your group, please rate "Cross-Functional Inquiry" in terms of impact (1 - 4) and do-ability (1 - 4). Click the region of the image below that matches your tables' rating.

With your group, please rate "Shared Metrics" in terms of impact (1 - 4) and do-ability (1 - 4). Click the region of the image below that matches your tables' rating.

With your group, please rate "Integrated Planning" in terms of impact (1 - 4) and doability (1 - 4). Click the region of the image below that matches your tables' rating.

With your group, please rate "Inclusive Decision-Making Structures" in terms of impact (1 - 4) and do-ability (1 - 4). Click the region of the image below that matches your tables' rating.

With your group, please rate "Intersegmental Alignment" in terms of impact (1 - 4) and do-ability (1 - 4). Click the region of the image below that matches your tables' rating.

With your group, please rate "Guided Major and Career Exploration Opportunities" in terms of impact (1 - 4) and do-ability (1 - 4). Click the region of the image below that matches your tables' rating.

With your group, please rate "Improved Basic Skills" in terms of impact (1 - 4) and do-ability (1 - 4). Click the region of the image below that matches your tables' rating.

With your group, please rate "Clear Program Requirements" in terms of impact (1 - 4) and do-ability (1 - 4). Click the region of the image below that matches your tables' rating.

With your group, rate "Proactive and Integrated Academic and Student Supports" in terms of impact (1 - 4) and do-ability (1 - 4). Click the region of the image below that matches your tables' rating.

With your group, please rate "Integrated Technology Infrastructure" in terms of impact (1 - 4) and do-ability (1 - 4). Click the region of the image below that matches your tables' rating.

With your group, please rate "Strategic Professional Development" in terms of impact (1 - 4) and do-ability (1 - 4). Click the region of the image below that matches your tables' rating.

With your group, please rate "Aligned Learning Outcomes" in terms of impact (1 - 4) and do-ability (1 - 4). Click the region of the image below that matches your tables' rating.

With your group, please rate "Assessing and Documenting Learning" in terms of impact (1 - 4) and do-ability (1 - 4). Click the region of the image below that matches your tables' rating.

With your group, please rate "Applied Learning Outcomes" in terms of impact (1 - 4) and do-ability (1 - 4). Click the region of the image below that matches your tables' rating.