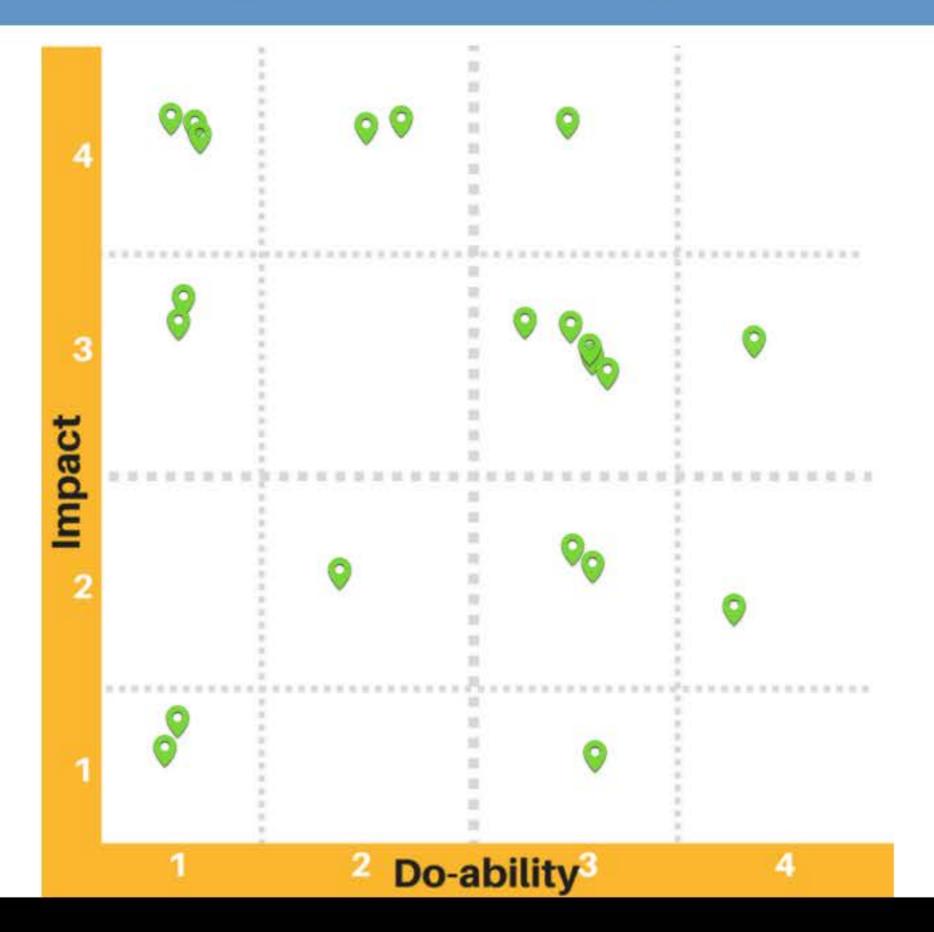

With your group, please rate "Improved Basic Skills" in terms of impact (1 - 4) and do-ability (1 - 4). Click the region of the image below that matches your tables' rating.

With your group, please rate "Clear Program Requirements" in terms of impact (1 - 4) and do-ability (1 - 4). Click the region of the image below that matches your tables' rating.