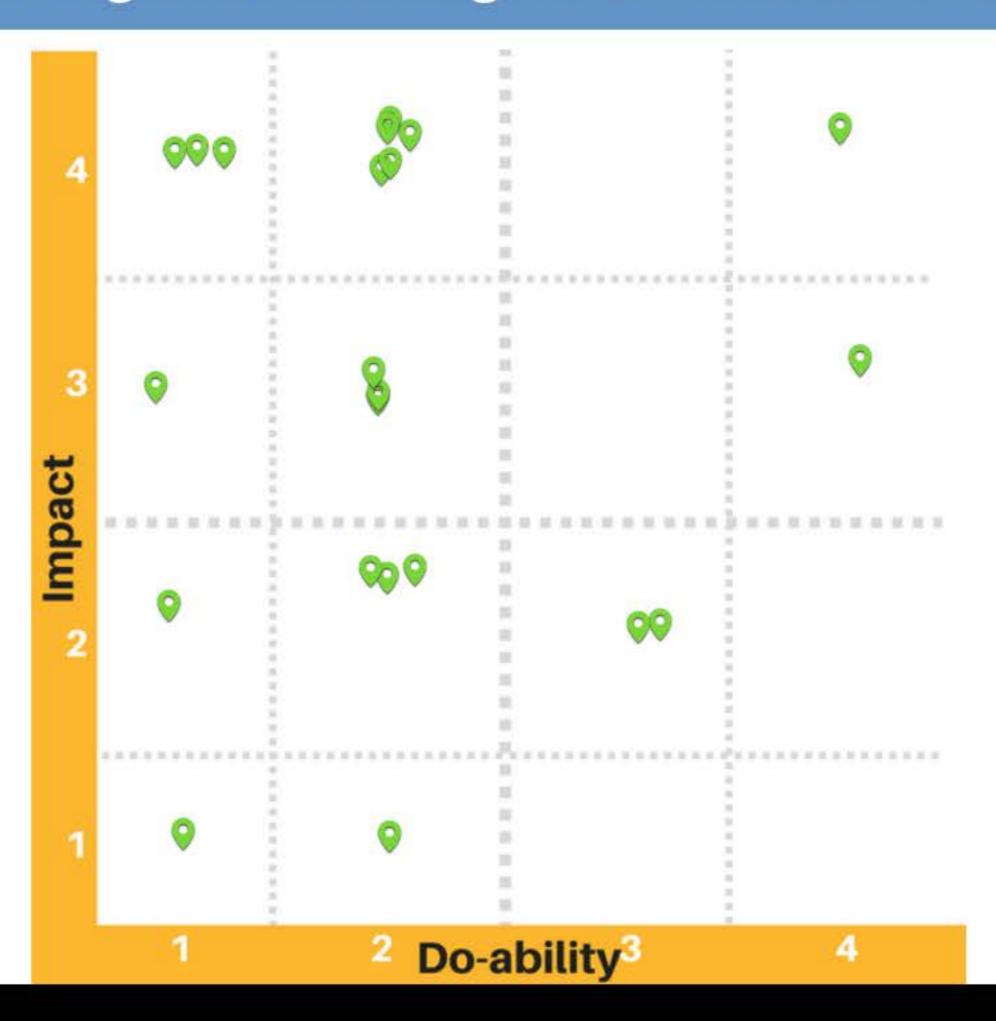

With your group, please rate "Intersegmental Alignment" in terms of impact (1 - 4) and do-ability (1 - 4). Click the region of the image below that matches your tables' rating.

With your group, please rate "Guided Major and Career Exploration Opportunities" in terms of impact (1 - 4) and do-ability (1 - 4). Click the region of the image below that matches your tables' rating.