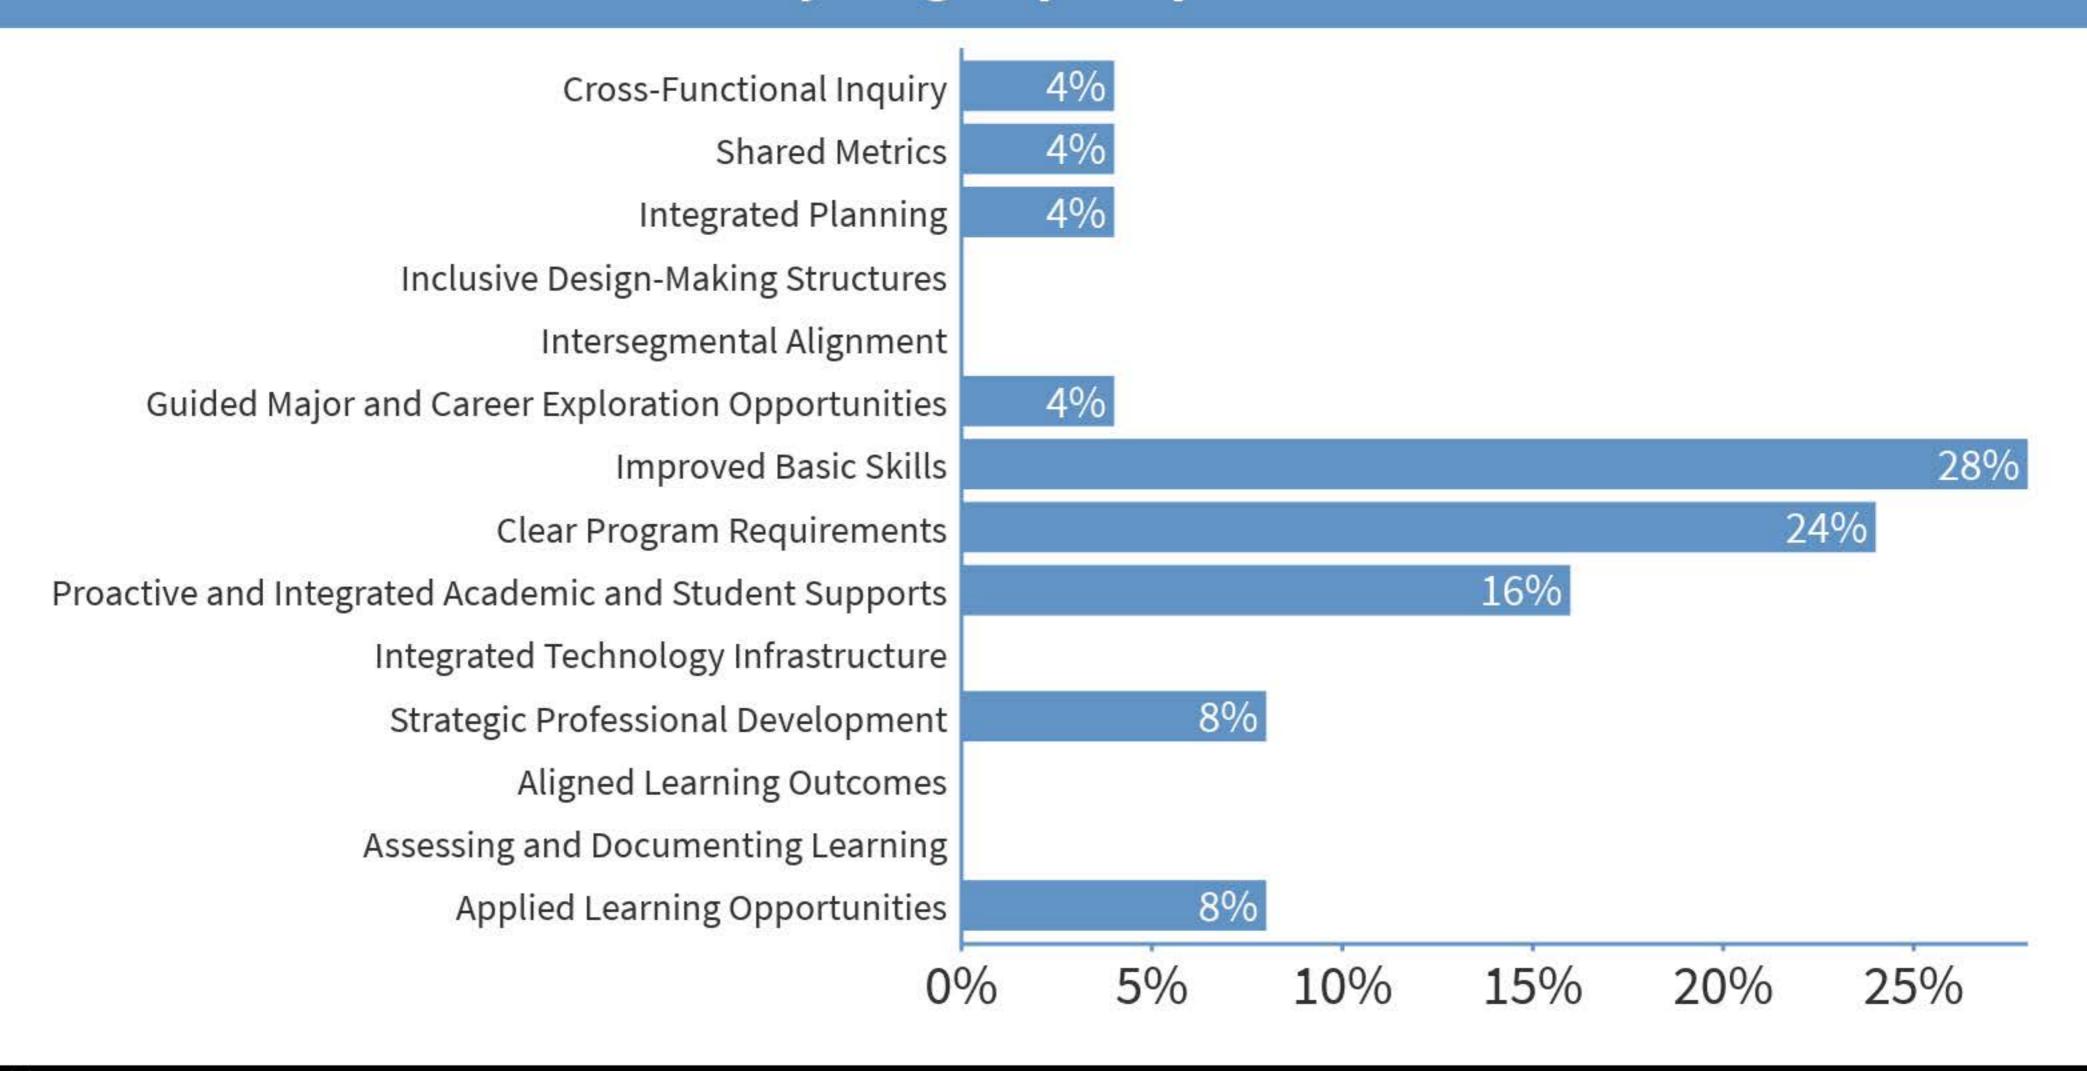

ables' rating.



With your group, please rate "Strategic Professional Development" in terms of impact (1 - 4) and do-ability (1 - 4). Click the region of the image below that matches your tables' rating.



With your group, please rate "Aligned Learning Outcomes" in terms of impact (1 - 4) and do-ability (1 - 4). Click the region of the image below that matches your tables' rating.



With your group, please rate "Assessing and Documenting Learning" in terms of impact (1 - 4) and do-ability (1 - 4). Click the region of the image below that matches your tables' rating.



With your group, please rate "Applied Learning Outcomes" in terms of impact (1 - 4) and do-ability (1 - 4). Click the region of the image below that matches your tables' rating.



## Select your group's top 2 elements.