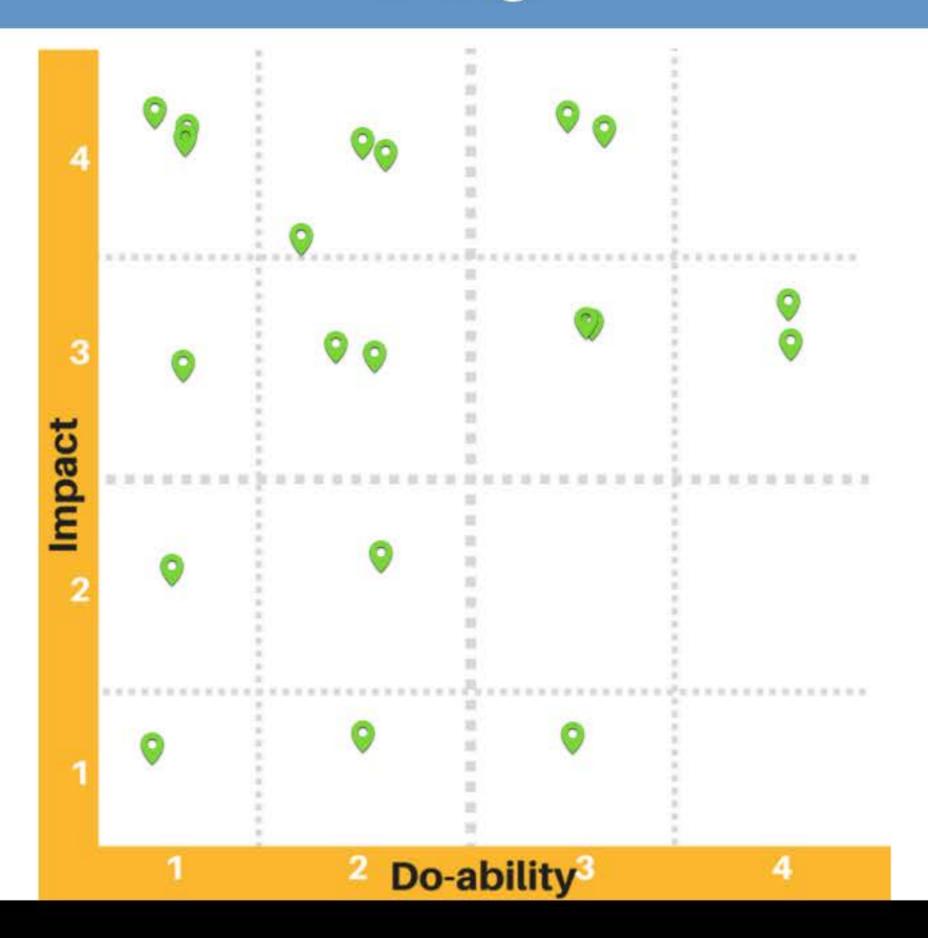

With your group, please rate "Cross-Functional Inquiry" in terms of impact (1 - 4) and do-ability (1 - 4). Click the region of the image below that matches your tables' rating.

With your group, please rate "Shared Metrics" in terms of impact (1 - 4) and do-ability (1 - 4). Click the region of the image below that matches your tables' rating.