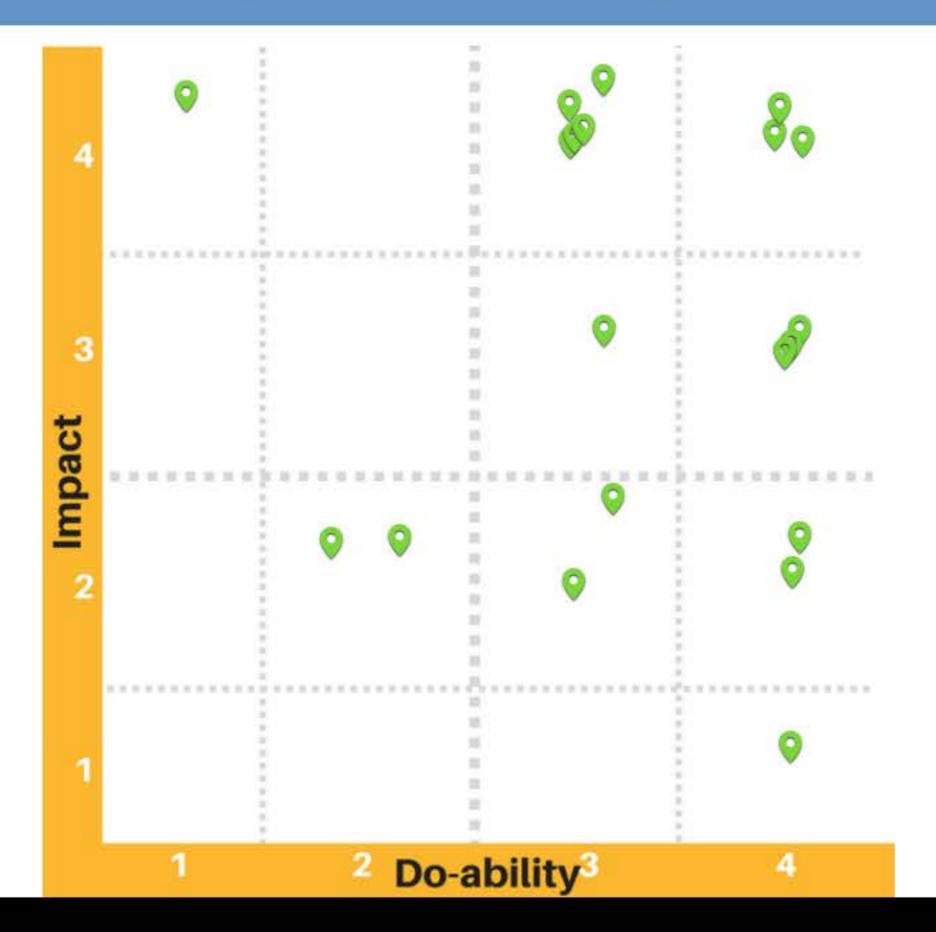

With your group, please rate "Cross-Functional Inquiry" in terms of impact (1 - 4) and do-ability (1 - 4). Click the region of the image below that matches your tables' rating.

With your group, please rate "Shared Metrics" in terms of impact (1 - 4) and do-ability (1 - 4). Click the region of the image below that matches your tables' rating.

With your group, please rate "Integrated Planning" in terms of impact (1 - 4) and doability (1 - 4). Click the region of the image below that matches your tables' rating.

With your group, please rate "Inclusive Decision-Making Structures" in terms of impact (1 - 4) and do-ability (1 - 4). Click the region of the image below that matches your tables' rating.

With your group, please rate "Intersegmental Alignment" in terms of impact (1 - 4) and do-ability (1 - 4). Click the region of the image below that matches your tables' rating.

With your group, please rate "Guided Major and Career Exploration Opportunities" in terms of impact (1 - 4) and do-ability (1 - 4). Click the region of the image below that matches your tables' rating.

With your group, please rate "Improved Basic Skills" in terms of impact (1 - 4) and do-ability (1 - 4). Click the region of the image below that matches your tables' rating.

With your group, please rate "Clear Program Requirements" in terms of impact (1 - 4) and do-ability (1 - 4). Click the region of the image below that matches your tables' rating.

With your group, rate "Proactive and Integrated Academic and Student Supports" in terms of impact (1 - 4) and do-ability (1 - 4). Click the region of the image below that matches your tables' rating.

With your group, please rate "Integrated Technology Infrastructure" in terms of impact (1 - 4) and do-ability (1 - 4). Click the region of the image below that matches your tables' rating.

With your group, please rate "Strategic Professional Development" in terms of impact (1 - 4) and do-ability (1 - 4). Click the region of the image below that matches your tables' rating.

With your group, please rate "Aligned Learning Outcomes" in terms of impact (1 - 4) and do-ability (1 - 4). Click the region of the image below that matches your tables' rating.

With your group, please rate "Assessing and Documenting Learning" in terms of impact (1 - 4) and do-ability (1 - 4). Click the region of the image below that matches your tables' rating.

With your group, please rate "Applied Learning Outcomes" in terms of impact (1 - 4) and do-ability (1 - 4). Click the region of the image below that matches your tables' rating.