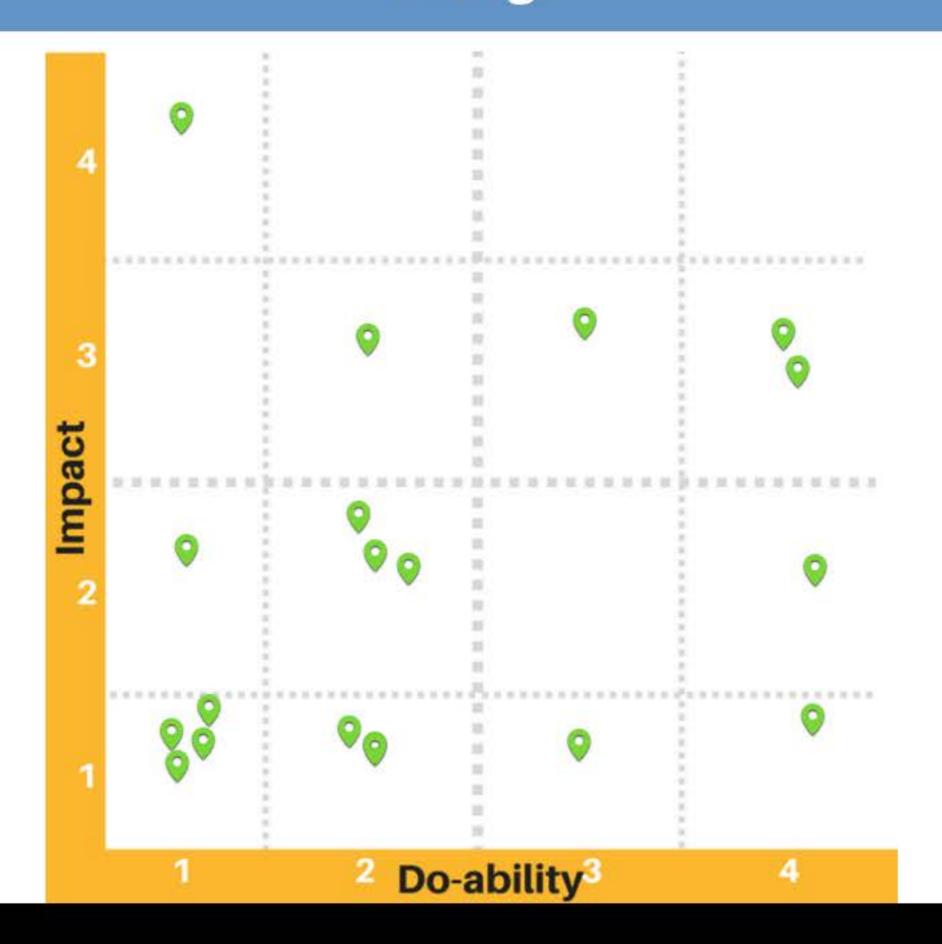

With your group, please rate "Cross-Functional Inquiry" in terms of impact (1 - 4) and do-ability (1 - 4). Click the region of the image below that matches your tables' rating.

With your group, please rate "Shared Metrics" in terms of impact (1 - 4) and do-ability (1 - 4). Click the region of the image below that matches your tables' rating.

With your group, please rate "Integrated Planning" in terms of impact (1 - 4) and doability (1 - 4). Click the region of the image below that matches your tables' rating.

With your group, please rate "Inclusive Decision-Making Structures" in terms of impact (1 - 4) and do-ability (1 - 4). Click the region of the image below that matches your tables' rating.

With your group, please rate "Intersegmental Alignment" in terms of impact (1 - 4) and do-ability (1 - 4). Click the region of the image below that matches your tables' rating.

With your group, please rate "Guided Major and Career Exploration Opportunities" in terms of impact (1 - 4) and do-ability (1 - 4). Click the region of the image below that matches your tables' rating.

With your group, please rate "Improved Basic Skills" in terms of impact (1 - 4) and do-ability (1 - 4). Click the region of the image below that matches your tables' rating.

With your group, please rate "Clear Program Requirements" in terms of impact (1 - 4) and do-ability (1 - 4). Click the region of the image below that matches your tables' rating.

With your group, rate "Proactive and Integrated Academic and Student Supports" in terms of impact (1 - 4) and do-ability (1 - 4). Click the region of the image below that matches your tables' rating.

With your group, please rate "Integrated Technology Infrastructure" in terms of impact (1 - 4) and do-ability (1 - 4). Click the region of the image below that matches your tables' rating.

With your group, please rate "Strategic Professional Development" in terms of impact (1 - 4) and do-ability (1 - 4). Click the region of the image below that matches your tables' rating.

With your group, please rate "Aligned Learning Outcomes" in terms of impact (1 - 4) and do-ability (1 - 4). Click the region of the image below that matches your tables' rating.

With your group, please rate "Assessing and Documenting Learning" in terms of impact (1 - 4) and do-ability (1 - 4). Click the region of the image below that matches your tables' rating.

With your group, please rate "Applied Learning Outcomes" in terms of impact (1 - 4) and do-ability (1 - 4). Click the region of the image below that matches your tables' rating.