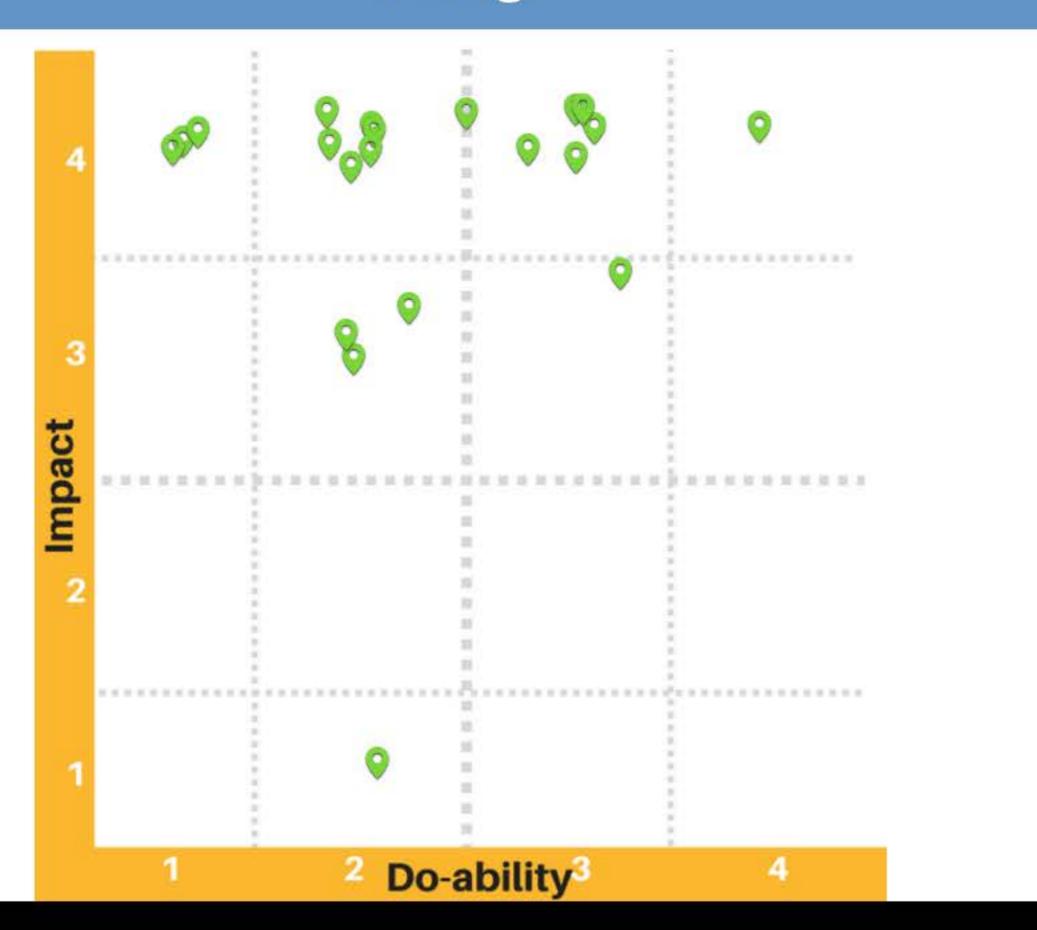

With your group, please rate "Cross-Functional Inquiry" in terms of impact (1 - 4) and do-ability (1 - 4). Click the region of the image below that matches your tables' rating.

With your group, please rate "Shared Metrics" in terms of impact (1 - 4) and do-ability (1 - 4). Click the region of the image below that matches your tables' rating.

With your group, please rate "Integrated Planning" in terms of impact (1 - 4) and doability (1 - 4). Click the region of the image below that matches your tables' rating.

With your group, please rate "Inclusive Decision-Making Structures" in terms of impact (1 - 4) and do-ability (1 - 4). Click the region of the image below that matches your tables' rating.

With your group, please rate "Intersegmental Alignment" in terms of impact (1 - 4) and do-ability (1 - 4). Click the region of the image below that matches your tables' rating.

With your group, please rate "Guided Major and Career Exploration Opportunities" in terms of impact (1 - 4) and do-ability (1 - 4). Click the region of the image below that matches your tables' rating.

With your group, please rate "Improved Basic Skills" in terms of impact (1 - 4) and do-ability (1 - 4). Click the region of the image below that matches your tables' rating.

With your group, please rate "Clear Program Requirements" in terms of impact (1 - 4) and do-ability (1 - 4). Click the region of the image below that matches your tables' rating.

With your group, rate "Proactive and Integrated Academic and Student Supports" in terms of impact (1 - 4) and do-ability (1 - 4). Click the region of the image below that matches your tables' rating.

With your group, please rate "Integrated Technology Infrastructure" in terms of impact (1 - 4) and do-ability (1 - 4). Click the region of the image below that matches your tables' rating.

With your group, please rate "Strategic Professional Development" in terms of impact (1 - 4) and do-ability (1 - 4). Click the region of the image below that matches your tables' rating.

With your group, please rate "Aligned Learning Outcomes" in terms of impact (1 - 4) and do-ability (1 - 4). Click the region of the image below that matches your tables' rating.

With your group, please rate "Assessing and Documenting Learning" in terms of impact (1 - 4) and do-ability (1 - 4). Click the region of the image below that matches your tables' rating.

With your group, please rate "Applied Learning Outcomes" in terms of impact (1 - 4) and do-ability (1 - 4). Click the region of the image below that matches your tables' rating.