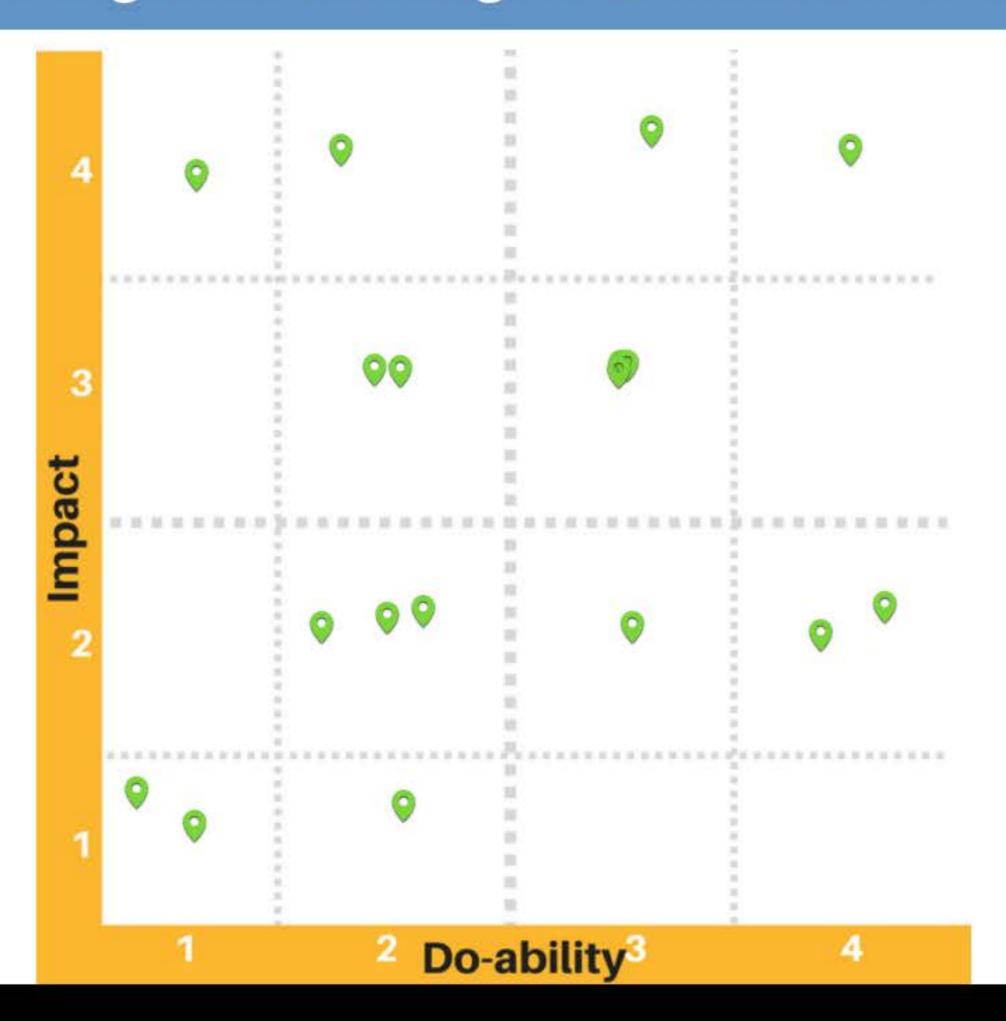

With your group, please rate "Integrated Planning" in terms of impact (1 - 4) and doability (1 - 4). Click the region of the image below that matches your tables' rating.

With your group, please rate "Inclusive Decision-Making Structures" in terms of impact (1 - 4) and do-ability (1 - 4). Click the region of the image below that matches your tables' rating.