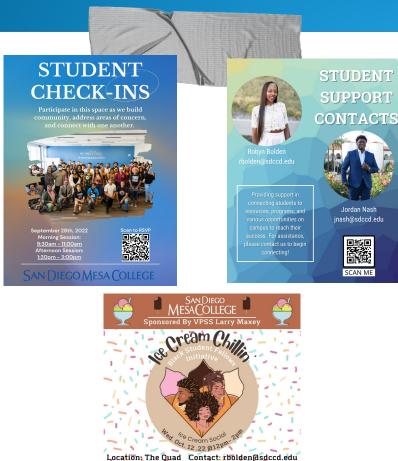

## Student Support

BLACK LEADERSHIP FELLOWS STUDENT SUPPORT CONTACTS

Robyn Bolden rbolden@sdccd.edu

> Providing support in connecting students to resources, programs, and various opportunities on campus to reach their success. For assistance, please contact us to begin connecting!

Jordan Nash jnash@sdccd.edu

> Scan here to keep in touch