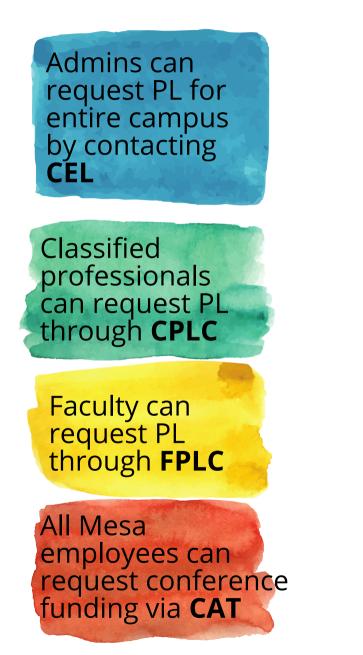

# **Faculty Professional Learning Committee**

#### Who is on FPLC?

Representation from faculty & professional learning initiatives across campus.

- Professional Learning Coordinator
- Instructional Designer
- **OER** Librarian
- Classroom faculty from across Mesa
- Non-classroom faculty
- NFI coordinator
- MOST representative
- HSI PL coordinator
- Outcomes coordinator
- CDAIE PL coordinator
- DEI Events & Activities coordinator
- Dean of LRAS
- any coordinator involved in PL

#### Need help w/ acronyms? We got you.

CDAIE: Committee for Diversity Action Inclusion and Equity CEER: Curriculum Equity & Excellence Review DEI: Diversity Equity Inclusion FIGs: Faculty Inquiry Groups FPLC: Faculty Professional Learning Committee HSI: Hispanic Serving Institution LRAS: Learning Resources & Academic Support MOSAIC: Mesa's Open Shared Accessible Inclusive Courses MOST: Mesa's Online Success Team NFI: New Faculty Institute **OER:** Open Educational Resources PL: Professional Learning