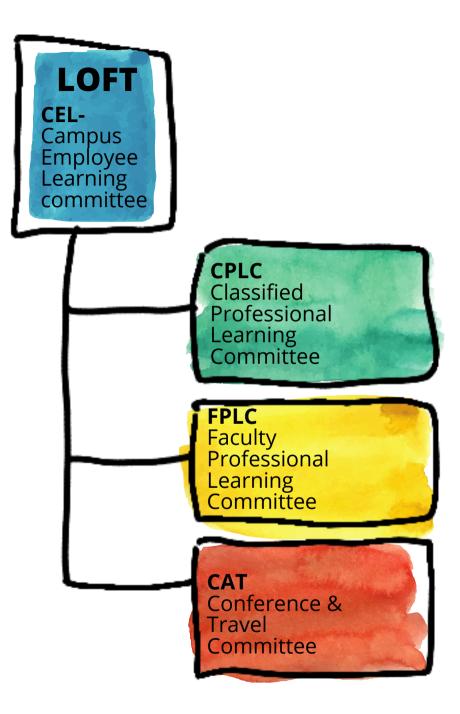

# **Faculty Professional Learning Committee**

### What does FPLC support?

MOSAIC

bit.ly/mesamosaic

Mesa's OER cohort

**Teaching Tree** 

teaching practices

FPLC supports various professional learning offerings in various ways:

#### Who is on FPLC?

Representation from faculty & professional learning initiatives across campus.

- Professional Learning Coordinator
- Instructional Designer
- **OER** Librarian
- Classroom faculty from across Mesa
- Non-classroom faculty
- NFI coordinator
- MOST representative
- HSI PL coordinator
- Outcomes coordinator
- CDAIE PL coordinator
- DEI Events & Activities coordinator
- Dean of LRAS
- any coordinator involved in PL

#### Need help w/ acronyms? We got you.

CDAIE: Committee for Diversity Action Inclusion and Equity CEER: Curriculum Equity & Excellence Review DEI: Diversity Equity Inclusion FIGs: Faculty Inquiry Groups FPLC: Faculty Professional Learning Committee HSI: Hispanic Serving Institution LRAS: Learning Resources & Academic Support MOSAIC: Mesa's Open Shared Accessible Inclusive Courses MOST: Mesa's Online Success Team NFI: New Faculty Institute **OER:** Open Educational Resources PL: Professional Learning