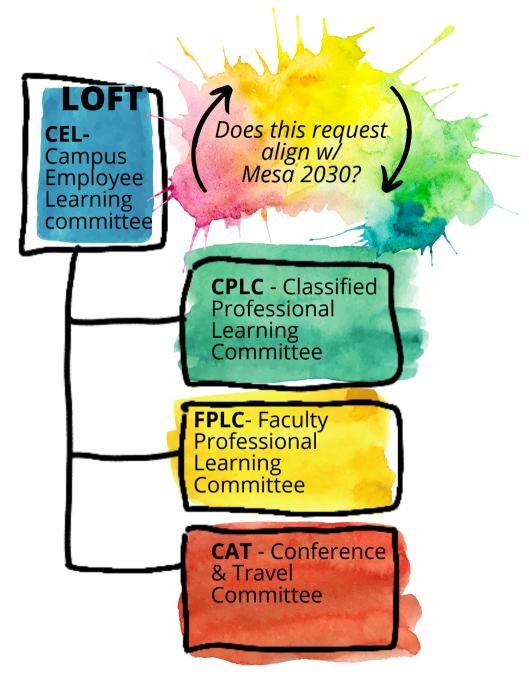

# **Be Part of PL\*** @ Mesa

\*PL = professional learning











# **Faculty Professional Learning Committee**

### Connect w/ FPLC!

If you offer training to Mesa faculty, then connect with FPLC to help you reach your faculty audience!

### What does FPLC support?

MOSAIC

bit.ly/mesamosaic

Mesa's OER cohort

**Teaching Tree** 

teaching practices

FPLC supports various professional learning offerings in various ways:

#### Who is on FPLC?

Representation from faculty & professional learning initiatives across campus.

- Professional Learning Coordinator
- Instructional Designer
- **OER** Librarian
- Classroom faculty from across Mesa
- Non-classroom faculty
- NFI coordinator
- MOST representative
- HSI PL coordinator
- Outcomes coordinator
- CDAIE PL coordinator
- DEI Events & Activities coordinator
- Dean of LRAS
- any coordinator involved in PL