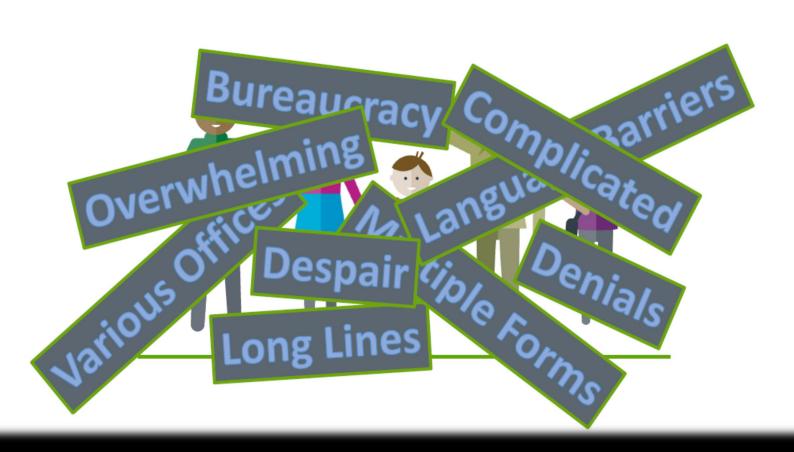

## **Top 10 Student Barriers**

- Career & Employment Services
- Childcare
- Counseling
- Financial Literacy
- Food

- Housing
- Legal Services
- School Needs (Tuition, Books)
- Transportation
- Utility Assistance