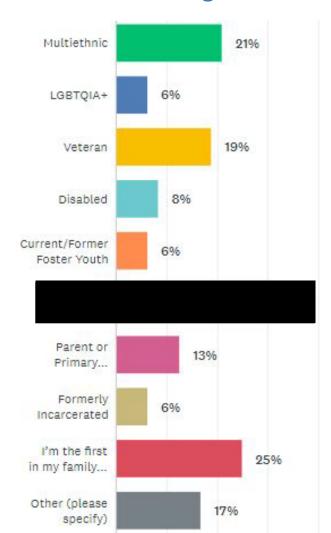

## Longitudinal Study on Black & African American Student Experience

### **Equitable Education Designers**

Meet the Mesa Pathways Fellows Equitable Educational Designers









# The Black & African American Student Experience Study

### Overview - The Gap







### Overview - The Fix



Invited 60 Black/African American students to participate

**Longitudinal section:** challenge, stress, satisfaction, drop-out **Unique component:** 

**Survey 1:** getting to know

**Survey 2:** student support services

**Survey 3:** major, career, transfer

**Survey 4:** college experience and return to campus



2



### Lessons Learned: What is Working

80% response rate (530% more than typical)

58% completed 4 surveys

and so much data

### What is Working

#### **Student Backgrounds**



#### **Awareness of Student Services**

(not a full list) Did NOT use it, I do not know what it is



### Challenges

#### **Total Number of Challenges by Categories**





### Areas for Actions [preliminary]

- Supporting Student Awareness
  - of barriers and student services
- Fostering Strong Student-faculty Relationships
- Promoting Financial Literacy and Financial Aid Workshops
- Creating an Inclusive Culture for Black and African American Students



### Student Voices

"I feel there are some professors that did not think about their students' mental health during these weird times."

"I need more skills in math and not sure what to take"

"Falling behind due to various life factors"

"I dropped my classes due to financial reasons. I need to work more so during this semester, I'm o