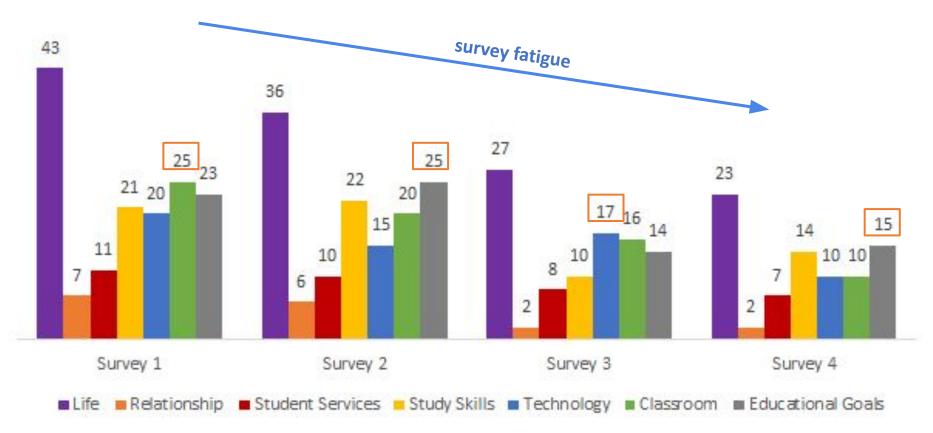

signers









# The Black & African American Student Experience Study

### Overview - The Gap







### Overview - The Fix



Invited 60 Black/African American students to participate

**Longitudinal section:** challenge, stress, satisfaction, drop-out **Unique component:** 

**Survey 1:** getting to know

**Survey 2:** student support services

**Survey 3:** major, career, transfer

**Survey 4:** college experience and return to campus



2



### Lessons Learned: What is Working

80% response rate (530% more than typical)

58% completed 4 surveys

and so much data

### What is Working

#### **Student Backgrounds**



#### **Awareness of Student Services**

(not a full list) Did NOT use it, I do not know what it is



### Challenges

#### **Total Number of Challenges by Categories**





### Areas for Actions [preliminary]

- Supporting Student Awareness
  - of barriers and student services
- Fostering Strong Student-faculty Relationships
- Promoting Financial Literacy and Financial Aid Workshops
- Creating an Inclusive Culture for Black and African American Students



### Student Voices

"I feel there are some professors that did not think about their students' mental health during these weird times."

"I need more skills in math and not sure what to take"

"Falling behind due to various life factors"

"I dropped my classes due to financial reasons. I need to work more so during this semester, I'm only taking one class"



### The Innovation Journey







thankyou

Hai Hoang <a href="https://hoang001@sdccd.edu">hhoang001@sdccd.edu</a>
Robert Young <a href="ryoung001