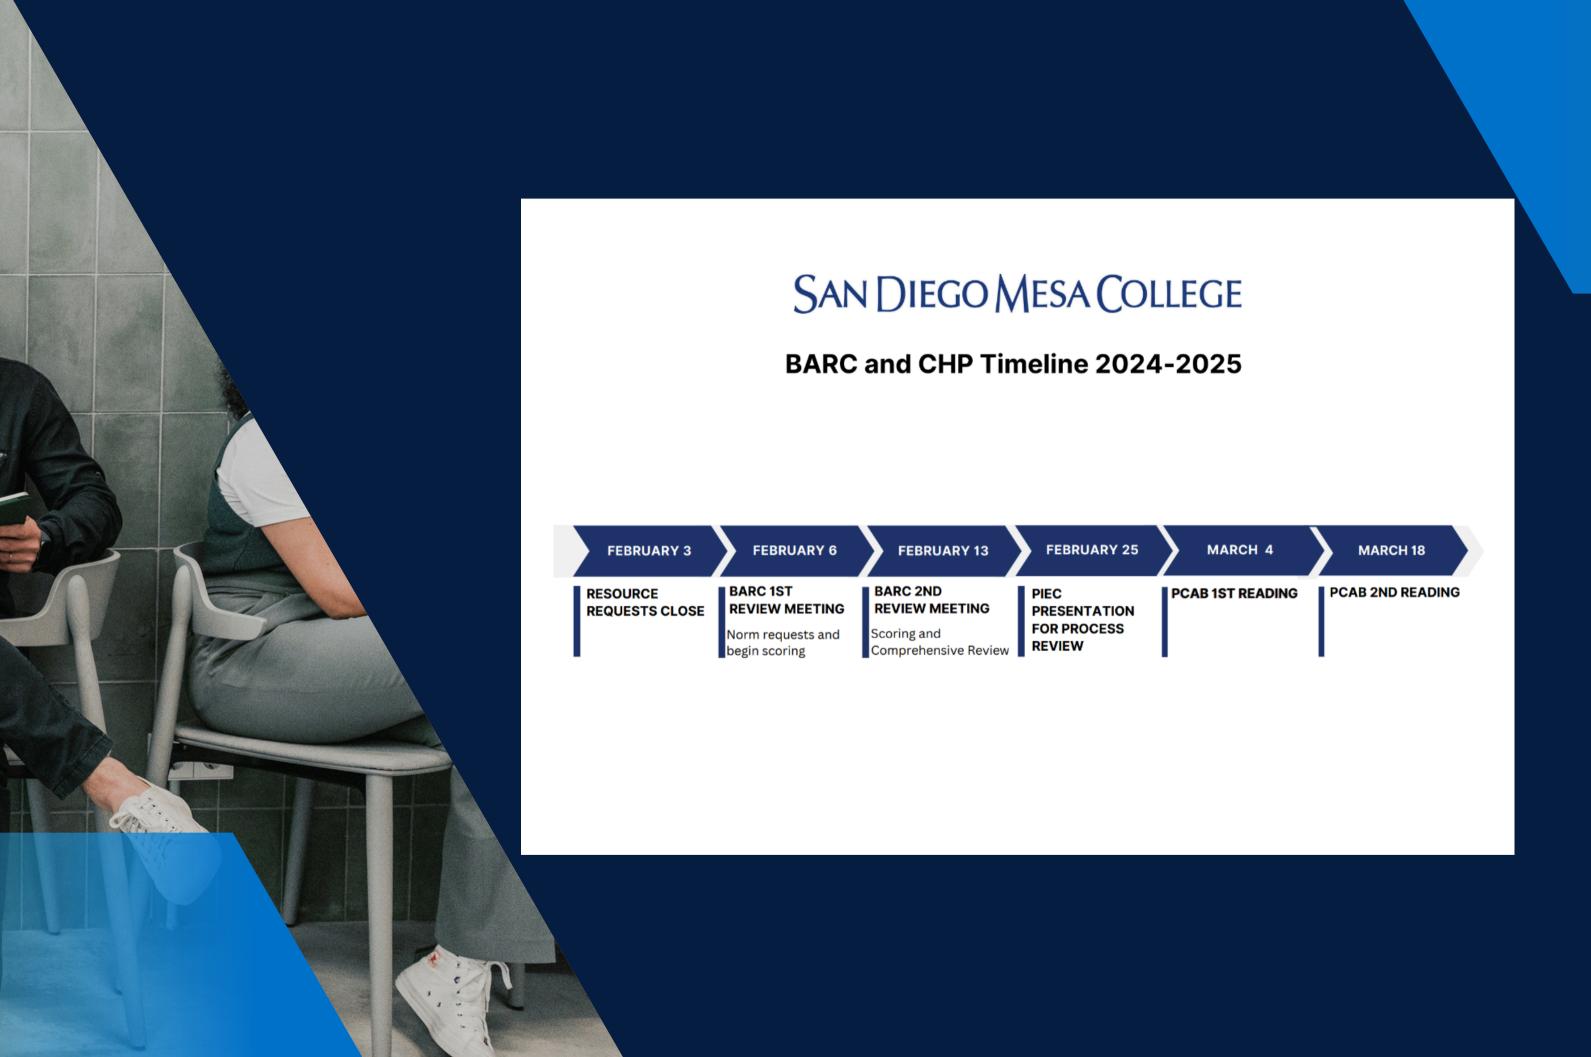

# BUDGET ALLOCATION RECOMMENDATION COMMITTEE

SAN DIEGO MESA COLLEGE



# ABOUT US

#### **PURPOSE**

BARC is a representative committee to be appointed through the shared governance process by its constituent groups. It is designed to engage on focused work in the development of principles, recommendations and priorities for Mesa College's General Fund Unrestricted Budget.

Recommendations will be brought directly to President's Cabinet.

#### **MEMBERS**

Isabel O'Connor
Cassandra Storey
Jennifer Carmichael
Todd Curran
Gabriel Adona
Brian Mackus
Ellen Engels
Andrew Tanjuanquio
Rosa Meja
Alex Berry
Patty Garcia
Catherine Cannock
Jacqueline Collins
David Fierro









## BARC REQUESTS

- NEW AND INNOVATIVE ITEMS
- REPLACEMENT AND SAFETY ITEMS PULLED
- \$250,000 BUDGET (GENERAL FUND AND INSTRUCTIONAL EQUIPMENT FUNDS)
- CAREER EDUCATION FUNDING

## Program Review Scoring Rubric

#### Resource Prioritization Rubric

Directions: Each response should include accurate and relevant data, meaningful analysis of those data, and a clear connection of those data to the program/unit action plan. Relevant data may include data beyond what is provided by the Office of Institutional Effectiveness. Writers should include any and all data they deem relevant to the request. Responses should include considerations around impact to campus practice, proportion of students/employees impacted, impact on equity, and specialized expertise needed to support programming.

E