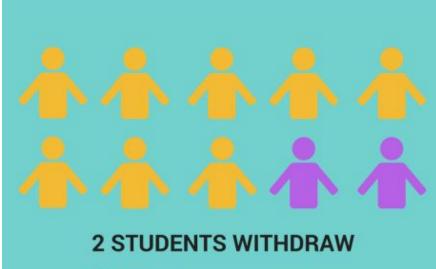

### **Defining Course Success and Retention**

**10 STUDENTS ENROLL IN A COURSE** 

#### COURSE RETENTION

Clock starts at census