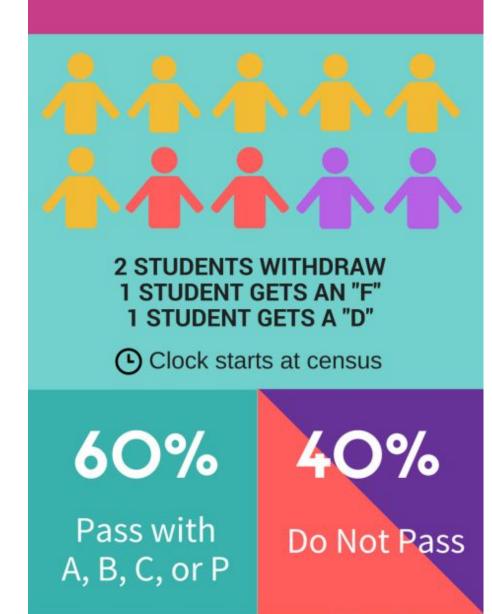

### **Defining Course Success and Retention**

**10 STUDENTS ENROLL IN A COURSE** 

### **COURSE SUCCESS**