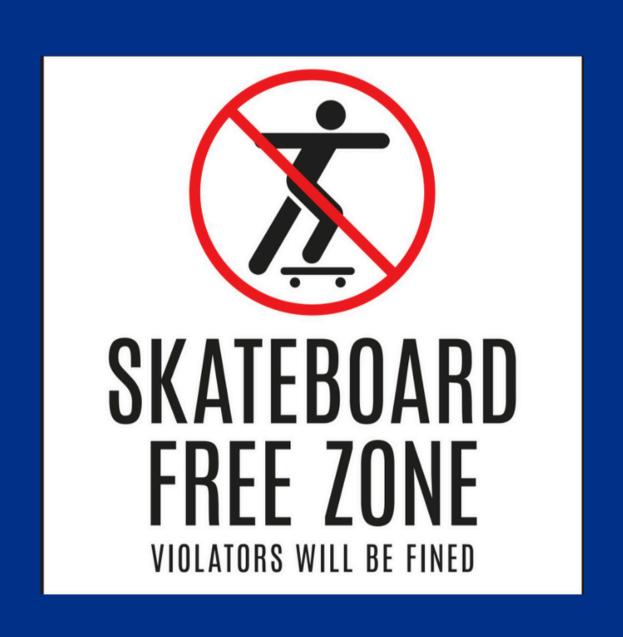

# Skateboard and E Transports

If you see a student riding on campus, and you feel comfotable, you can remind/ask them to not ride on campus