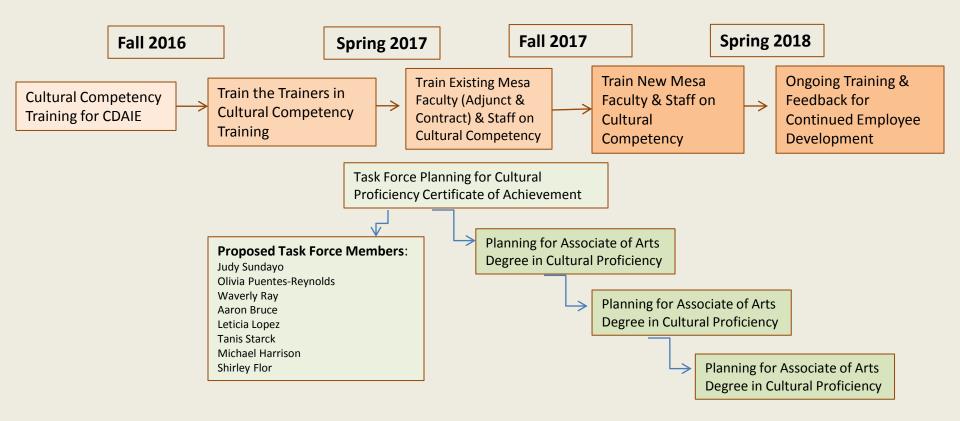

### Fall Accomplishments

- Cultural Competency Training (w/SDSU Dept. JEducation)
- SafeZone Training for Fall Flex
- SafeZone Training for Counseling Faculty
- Diversity News Brief
- CDAIE Salutes a Smile
- Cultural Events Calendar
- CDAIE Student Diversity Club Welcome Tables
- Collaboration: Lee Mun Wah Event
- Collaboration: "Real Talk" Events

### Planning for Spring 2017

- SEPIA Collaboration
- Collaboration for Cultural Proficiency Training
- CDAIE Seal of Recognition
- CDAIE "Give a Kahoot!"
- CDAIE Diversity Award
- Collaboration for Cultural Awareness Week/Festival of Colors
- Continuing Cultural Competency Trainings
- Finalize Location for Student Quiet Room