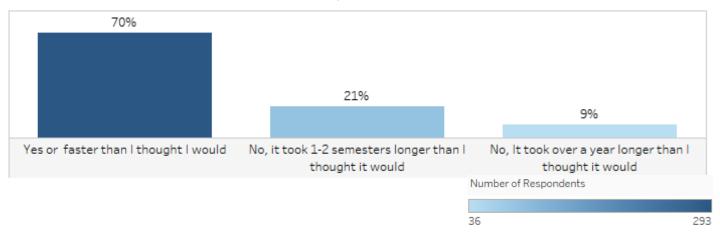

## 1. Presentation Take-Aways

2. Timely Completion

Did you complete this degree/certificate in the amount of time you expected? (n=417) Among students who completed comprehensive ed plan in/before 1st semester, kept original major, and attended full-time.