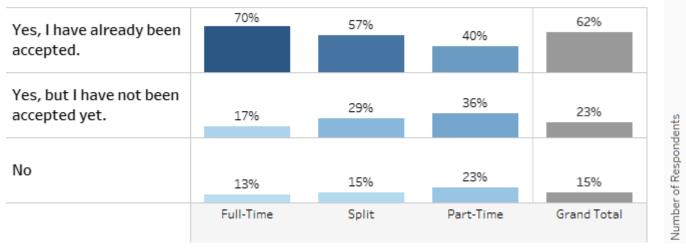

## Are you currently planning to enroll at a 4-year institution? (n=1,656)

Among students with a goal of obtaining a bachelor degree or higher.

282

20

679

Number of Respondents