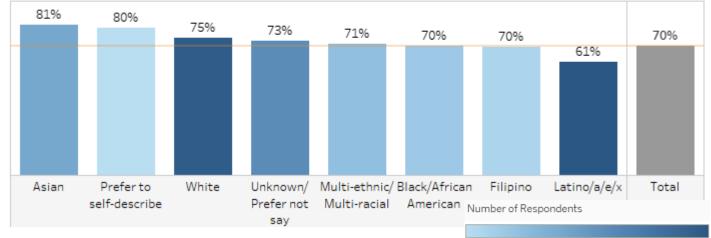

### % who completed degree/certificate in the amount of time expected (or faster) by Race/Ethnicity (n = 293)

Among students who completed comprehensive ed plan in/before 1st semester, kept original major, and attended full-time.