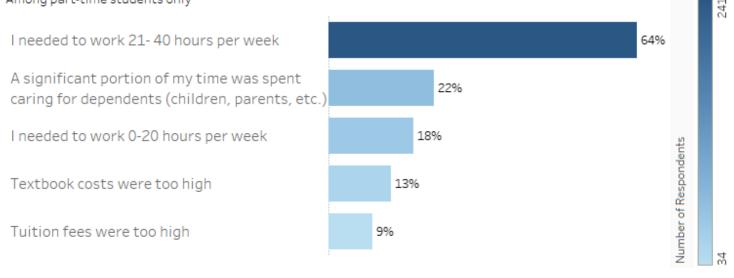

#### Why did you mostly attend Part-Time (less than 12 units per semester)? [Select all that apply] (n=375)

Among part-time students only

If you could have attended full-time more often, would you have made that choice? (n=369)

Among part-time students only