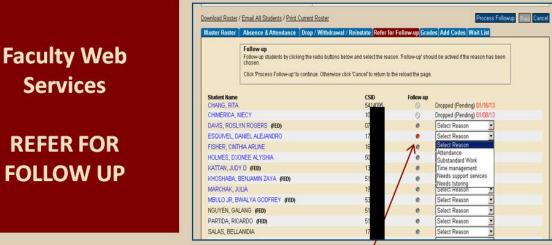

There is an administrative portion included in the new online orientation that allows the user to track the students who have completed the orientation program. This allows us to ensure that students who complete orientation services receive credit toward student success.