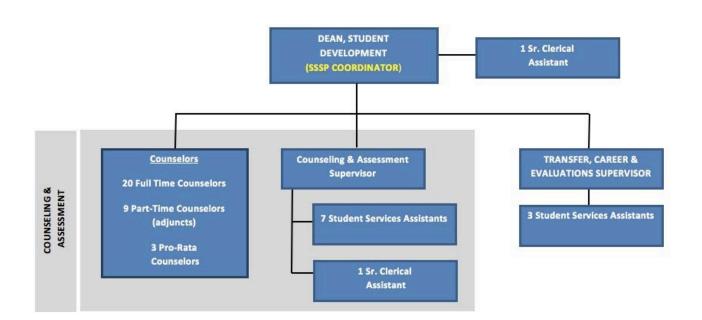

------------------|--------------------------------|----------|-----------------------------|
| Stakeholder Group:         | Counseling and Testing Supe    | ervisor  |                             |
| Name: <u>Monica Rome</u>   | ero                            | Title:   | Student Services Supervisor |
| Stakeholder Group:         | Transfer, Career, & Evaluation | ons Supe | ervisor                     |
| Name: <u>Jesus Escuder</u> | o, IV                          | Title:   | Student                     |
| Stakeholder Group:         | Associated Student Governn     | nent Pr  | esident                     |



# Attachment B.1 Student Success and Support Program Organizational Chart

# **Attachment B.2 Student Success and Support Program Organizational Chart SSSP Coordinator Detail**



# **R**ESOURCES

- Senate Bill 1456
- California Code of Regulations, Online
- Student Success and Support Program Student Equity Plan
- Accrediting Commission for Community and Junior Colleges
- Chancellor's Office Basic Skills web site