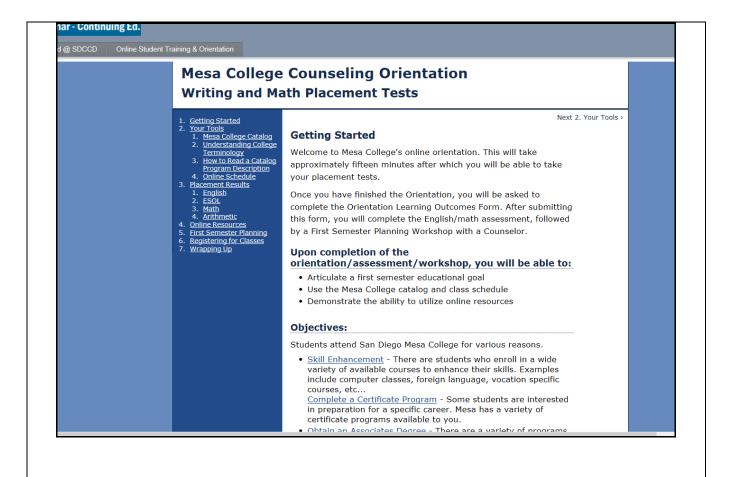

The new MyMesa Online Orientation was implemented in June 2014. In addition to online orientation services, face-to-face orientation sessions were available to specialized student populations to include ACE - Accelerated College and Continuing Education English Program, Cash in for College Financial Aid Program, and high school outreach.

The recently launched MyMesa Online Orientation is new and improved compared to the previous Blackboard designed online orientation. Students can enjoy the benefits of selecting which version they wish to view – accessible or English. In addition, there is an option to view the online orientation as a guest for those who are visiting the site or current students who need to go back as a refresher.

Students have the flexibility of choosing and completing each orientation segment from the main menu. They are able to track their progress since there is a mechanism that identifies which segments have been completed and which remain to be viewed. In addition, they will encounter "Checks on Learning" which are embedded within each content segment. Students are required to answer these questions correctly in order to be given credit for completing each of the segments.

specific to their program such as the different chapters, benefits, documents and so forth.

Effective June 2014, San Diego Mesa College launched the MyMesa Online Orientation through Cynosure New Media. This does not require an annual subscription. Staff support requirements for this online orientation occurred during the planning, development, and implementation stages of the project. The ongoing oversight will be handled by Cynosure New Media, along with the Counseling Faculty and Staff, Testing Coordinator, and the Dean of Student Development.

Please refer to the above section for screen shots of the improved online orientation programs.

We have hired technical assistance to help with the implementation and the piloting of the orientation module. They will continue working in enhancing the services and providing technical recommendations to the Counseling Department.