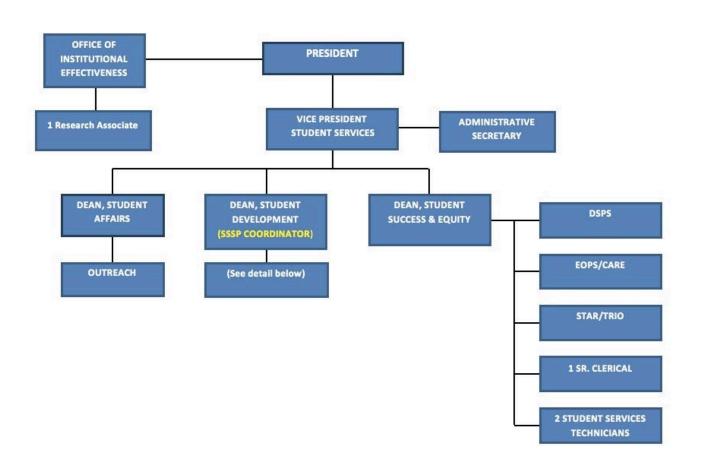

um         | Co-Chair                                        |

| Name: <u>Barbara Planc</u> | lor                            | Title:   | Student Services Supervisor |
|----------------------------|--------------------------------|----------|-----------------------------|
| Stakeholder Group:         | Counseling and Testing Supe    | ervisor  |                             |
| Name: <u>Monica Rome</u>   | ero                            | Title:   | Student Services Supervisor |
| Stakeholder Group:         | Transfer, Career, & Evaluation | ons Supe | ervisor                     |
| Name: <u>Jesus Escuder</u> | o, IV                          | Title:   | Student                     |
| Stakeholder Group:         | Associated Student Governn     | nent Pr  | esident                     |



# Attachment B.1 Student Success and Support Program Organizational Chart

# **Attachment B.2 Student Success and Support Program Organizational Chart SSSP Coordinator Detail**



# **R**ESOURCES

- Senate Bill 1456
- California Code of Regulations, Online
- Student Success and Support Program Student Equity Plan
- Accrediting Commission for Community and Junior Colleges
- Chancellor's Office Basic Skills web site