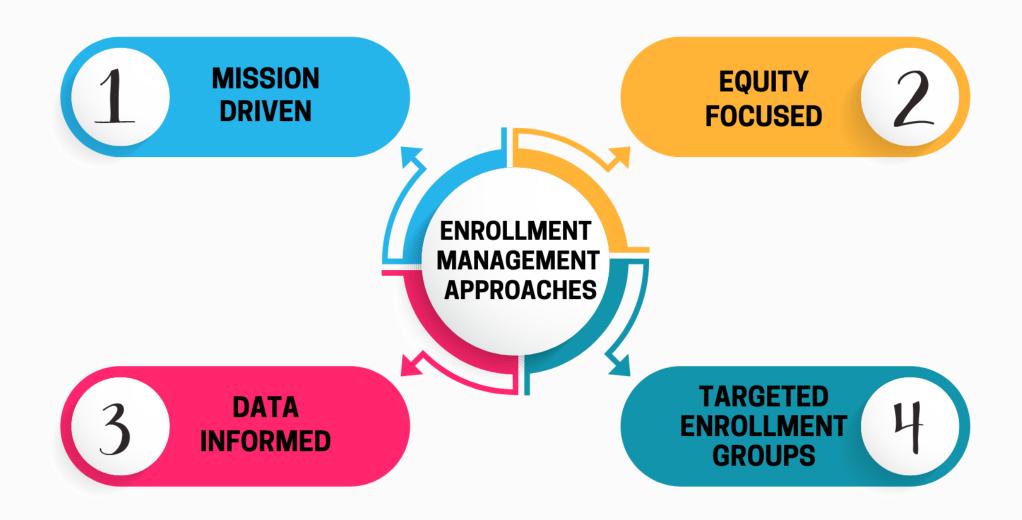

### **ENROLLMENT MANAGEMENT APPROACHES**

**ENROLLMENT MANAGEMENT @ MESA** 

By RED GROUP Click on "First Day"