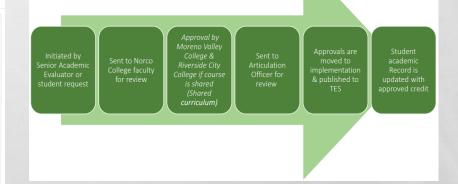

## WHAT IS MAP?

### WHAT IT DOES

#### MATCHES ACE RECOMMENDATIONS WITH CURRENT CURRICULUM