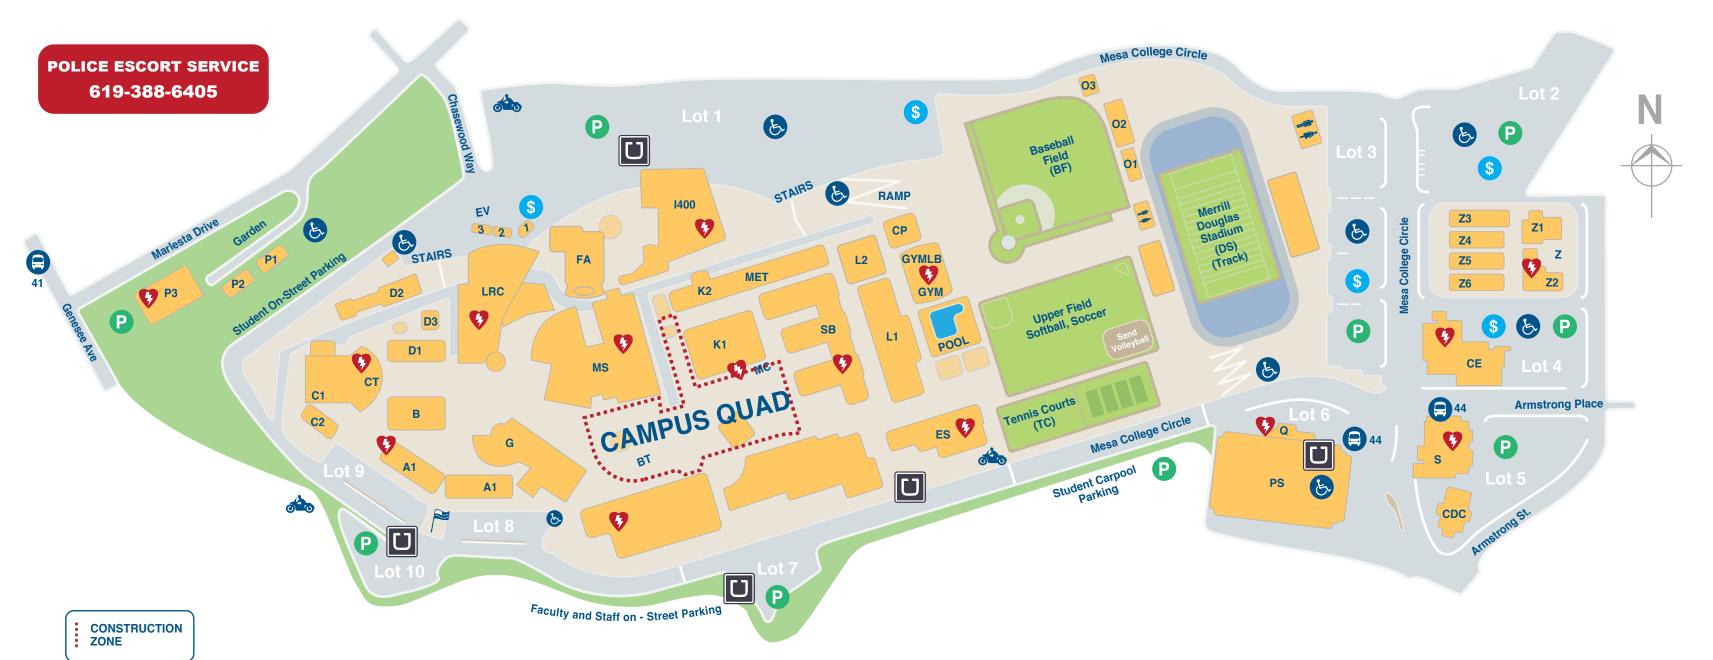

7250 Mesa College Drive, San Diego, CA 92111-4998, General Information: 619-388-2600

| AT        | President, v.P. Instruction,            |
|-----------|-----------------------------------------|
|           | V.P. Administrative Services (101-105)  |
| <b>A1</b> | Administration Offices (106-117) *      |
| В         | Classrooms B100                         |
| BT        | Center for Business and Technology      |
| C1-CT     | Classrooms C100 and Apolliad Theatre C7 |
| C2        | Classrooms C200                         |
| CDC       | Child Development Center                |
| CE        | Continuing Education Building           |
| CP        | Central Plant                           |
| D1        | Classrooms                              |
| D2        | Classrooms                              |
| D3        | Classrooms D300                         |
| DS        | Merrill Douglas Stadium                 |
| ES        | Exercise Science                        |
| EV        | English Village                         |
| G         | Humanities & Multicultural Studies      |
| GYM       | Main Gym                                |
|           |                                         |

| FA   | Fine Arts                                     |
|------|-----------------------------------------------|
| 1400 | Student Services Center and Classrooms *      |
| K1   | The Stand, VSC, NextUP, Honors and Classrooms |
| L1   | Exercise Science L100                         |
| L2   | Facilities L200                               |
| LRC  | Learning Resource Center                      |
| MET  | Met High School (K200)                        |
| MC   | Mesa Commons *                                |
| MS   | Math and Science Complex                      |
| P1   | Classrooms P100                               |
| P2   | Storage P200                                  |
| P3   | Animal Health Technology P300                 |
| PS   | Parking Structure                             |
| Q    | Mesa College Police Offices Q100              |
| S    | Allied Health Education S100, S200, S300      |
| SB   | Social and Behavioral Sciences Building       |
| Z    | Mesa College Design Center                    |

**AVANZA Engagement Cente** Inst. Effectiveness and Research Foundation/Resource Dev. Office of Communications \*Mesa Commons **Printing and Mail Services** Cafeteria Stockroom/Receiving **Campus Store College Technology Services Culinary Outlook** Commute icommutesd.com (must be 21 or older)

\*Administration Offices

\*Student Services Center