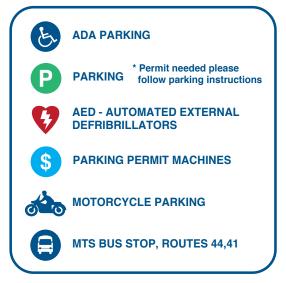

7250 Mesa College Drive, San Diego, CA 92111-4998, General Information: 619-388-2600





| AT        | President, v.P. Instruction,            |
|-----------|-----------------------------------------|
|           | V.P. Administrative Services (101-105)  |
| <b>A1</b> | Administration Offices (106-117) *      |
| В         | Classrooms B100                         |
| BT        | Center for Business and Technology      |
| C1-CT     | Classrooms C100 and Apolliad Theatre C7 |
| C2        | Classrooms C200                         |
| CDC       | Child Development Center                |
| CE        | Continuing Education Building           |
| CP        | Central Plant                           |
| D1        | Classrooms                              |
| D2        | Classrooms                              |
| D3        | Classrooms D300                         |
| DS        |