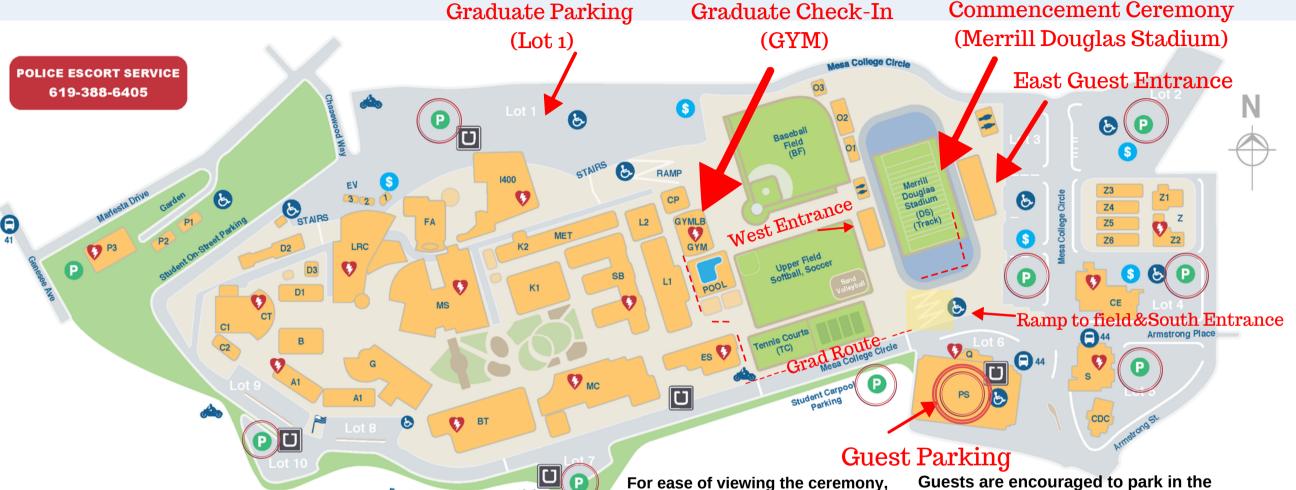

## SAN DIEGO MESA COLLEGE | &

7250 Mesa College Drive, San Diego, CA 92111-4998, General Information: 619-388-2600

| <b>A1</b> | President, V.P. Instruction,            |
|-----------|-----------------------------------------|
|           | V.P. Administrative Services (101-105)  |
| A1        | Administration Offices (106-117) *      |
| 3         | Classrooms B100                         |
| 3T        | Center for Business and Technology      |
| C1-CT     | Classrooms C100 and Apolliad Theatre CT |
| 2         | Classrooms C200                         |
| CDC       | Child Development Center                |
| E         | Continuing Education Building           |
| P         | Central Plant                           |
| 01        | Classrooms                              |
| )2        | Classrooms                              |
| 03        | Classrooms D300                         |
| os        | Merrill Douglas Stadium                 |
| S         | Exercise Science                        |
| V         | English Village                         |
| à         | Humanities & Multicultural Studies      |
| MYE       | Main Gym                                |
|           |                                         |

Faculty and Staff on - Street Parking

|      | tents are prombited.                          |
|------|-----------------------------------------------|
| FA   | Fine Arts                                     |
| 1400 | Student Services Center and Classrooms *      |
| K1   | The Stand, VSC, NextUP, Honors and Classrooms |
| L1   | Exercise Science L100                         |
| L2   | Facilities L200                               |
| LRC  | Learning Resource Center                      |
| MET  | Met High School (K200)                        |
| MC   | Mesa Commons *                                |
| MS   | Math and Science Complex                      |
| P1   | Classrooms P100                               |
| P2   | Storage P200                                  |
| P3   | Animal Health Technology P300                 |
| PS   | Parking Structure                             |
| Q    | Mesa College Police Offices Q100              |
| S    | Allied Health Education S100, S200, S300      |
| SB   | Social and Behavioral Sciences Building       |
| Z    | Mesa College Design Center                    |

balloons, umbrellas, and pop-up

tents are prohibited

Guests are encouraged to park in the Parking Structure but all parking lots (P) are available for guest parking.